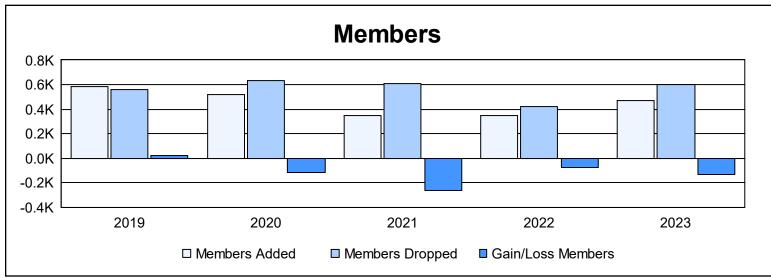

District 354 E As of June 2023 Cumulative

| Year      | New<br>Clubs | Dropped<br>Clubs | Gain/<br>Loss<br>Clubs | New<br>Members | Charter<br>Members | Reinstate<br>Members | Transfer<br>Members | Total<br>Member<br>Added | Total<br>Members<br>Dropped | Gain/<br>Loss<br>Members |
|-----------|--------------|------------------|------------------------|----------------|--------------------|----------------------|---------------------|--------------------------|-----------------------------|--------------------------|
| 2018-2019 | 0            | 2                | -2                     | 556            | 2                  | 20                   | 7                   | 585                      | 560                         | 25                       |
| 2019-2020 | 0            | 0                | 0                      | 485            | 4                  | 20                   | 9                   | 518                      | 634                         | -116                     |
| 2020-2021 | 0            | 2                | -2                     | 330            | 1                  | 14                   | 2                   | 347                      | 610                         | -263                     |
| 2021-2022 | 1            | 0                | 1                      | 302            | 26                 | 20                   | 1                   | 349                      | 421                         | -72                      |
| 2022-2023 | 2            | 2                | 0                      | 404            | 48                 | 11                   | 4                   | 467                      | 599                         | -132                     |
| Average   | 1            | 1                | -1                     | 415            | 16                 | 17                   | 5                   | 453                      | 565                         | -112                     |