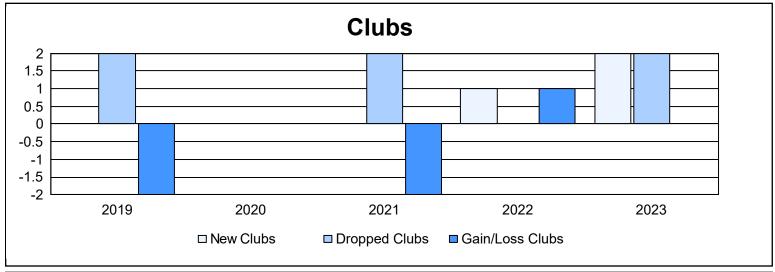

District 354 E As of June 2023 Cumulative

| Year      | New<br>Clubs | Dropped<br>Clubs | Gain/<br>Loss<br>Clubs | New<br>Members | Charter<br>Members | Reinstate<br>Members | Transfer<br>Members | Total<br>Member<br>Added | Total<br>Members<br>Dropped | Gain/<br>Loss<br>Members |
|-----------|--------------|------------------|------------------------|----------------|--------------------|----------------------|---------------------|--------------------------|-----------------------------|--------------------------|
| 2018-2019 | 0            | 2                | -2                     | 556            | 2                  | 20                   | 7                   | 585                      | 560                         | 25                       |
| 2019-2020 | 0            | 0                | 0                      | 485            | 4                  | 20                   | 9                   | 518                      | 634                         | -116                     |
| 2020-2021 | 0            | 2                | -2                     | 330            | 1                  | 14                   | 2                   | 347                      | 610                         | -263                     |
| 2021-2022 | 1            | 0                | 1                      | 302            | 26                 | 20                   | 1                   | 349                      | 421                         | -72                      |
| 2022-2023 | 2            | 2                | 0                      | 404            | 48                 | 11                   | 4                   | 467                      | 599                         | -132                     |
| Average   | 1            | 1                | -1                     | 415            | 16                 | 17                   | 5                   | 453                      | 565                         | -112                     |